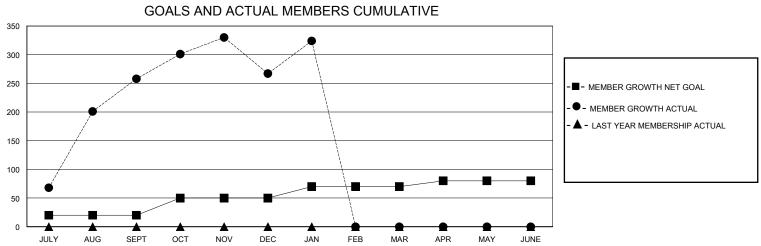

## MONTHLY MEMBERSHIP PROGRESS REPORT

District 309

2.64.164.666

| GMT:                                                        |               |             | GMT CA        |                                                             |                       |                         |                                                    |  |
|-------------------------------------------------------------|---------------|-------------|---------------|-------------------------------------------------------------|-----------------------|-------------------------|----------------------------------------------------|--|
|                                                             | Club          | os          |               | Members RESULTS FOR 2023-2024                               |                       |                         |                                                    |  |
|                                                             | RESULTS FOR   | R 2023-2024 |               |                                                             |                       |                         |                                                    |  |
| QUARTER                                                     | NEW CLUB GOAL | NEW CLUBS   | DROPPED CLUBS | QUARTER MEMB                                                | ER GROWTH NET<br>GOAL | MEMBER GROWTH<br>ACTUAL | DROPPED<br>MEMBERS ACTUAL<br>(including transfers) |  |
| JULY/AUG/SEPT<br>OCT/NOV/DEC<br>JAN/FEB/MAR<br>APR/MAY/JUNE | 3<br>0<br>1   | 4<br>0<br>0 | 0<br>2<br>1   | JULY/AUG/SEPT<br>OCT/NOV/DEC<br>JAN/FEB/MAR<br>APR/MAY/JUNE | 20<br>30<br>20<br>10  | 386<br>107<br>82<br>0   | 119<br>91<br>20<br>0                               |  |