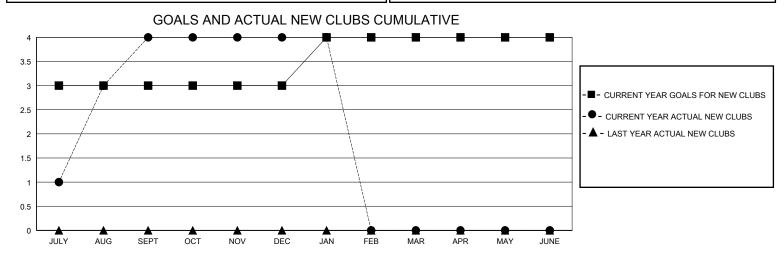

## MONTHLY MEMBERSHIP PROGRESS REPORT

District 309

2.64.164.666

| GMT:                                                        |               |             | GMT CA        |                                                             |                       |                         |                                                    |  |
|-------------------------------------------------------------|---------------|-------------|---------------|-------------------------------------------------------------|-----------------------|-------------------------|----------------------------------------------------|--|
|                                                             | Club          | os          |               | Members RESULTS FOR 2023-2024                               |                       |                         |                                                    |  |
|                                                             | RESULTS FOR   | R 2023-2024 |               |                                                             |                       |                         |                                                    |  |
| QUARTER                                                     | NEW CLUB GOAL | NEW CLUBS   | DROPPED CLUBS | QUARTER MEMB                                                | ER GROWTH NET<br>GOAL | MEMBER GROWTH<br>ACTUAL | DROPPED<br>MEMBERS ACTUAL<br>(including transfers) |  |
| JULY/AUG/SEPT<br>OCT/NOV/DEC<br>JAN/FEB/MAR<br>APR/MAY/JUNE | 3<br>0<br>1   | 4<br>0<br>0 | 0<br>2<br>1   | JULY/AUG/SEPT<br>OCT/NOV/DEC<br>JAN/FEB/MAR<br>APR/MAY/JUNE | 20<br>30<br>20<br>10  | 386<br>107<br>82<br>0   | 119<br>91<br>20<br>0                               |  |